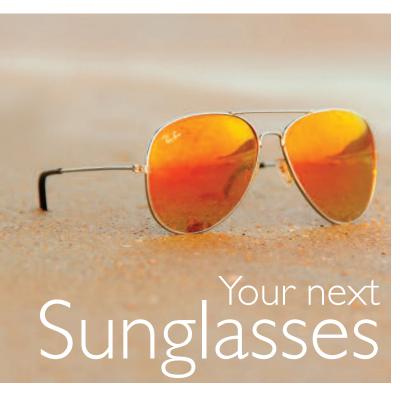

Here are a few features to consider when you buy your next sunglasses:

- Lens material Sunspecs are usually made with plastic lenses. These are light and impact-resistant.
- Lens quality Good quality lenses are free of distortions and have evenly distributed colour. Distortion is extremely common in cheaper sunglasses.
- Lens darkness For most purposes look for a tint that blocks 70% of light. Tints that block less than 60% are mainly only used for fashion since they offer only mild protection.
- Frame and lens design Normal frames similar to prescription spectacle frames filter the light coming through the lenses. Wrap-around styles can keep extra light from your eyes if required.
- Frame material Most inexpensive sunglasses use simple plastic or wire frames, while name-brand sunglasses use high-strength, light-weight composite or metal frames.
- Brand recognition People associate certain brands with quality and extravagance - but this comes at a price. It is possible to find quality sunglasses that don't have a brandname price.

If you'd like to discuss your next pair of sunglasses, please call us on 01270 505504 or just call in... we look forward to seeing you.

Tel: 01270 505504 www.sherrattopticians.co.uk

**Open:** Mon - Fri: 9am 'til 5.30pm Sat: 9am 'til 1pm 76-78 Nantwich Road, Crewe, CW2 6AL